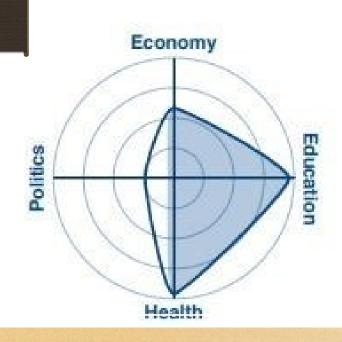

# Gender gap index

Japan

out of 153 countries 121

score 0.00 = imperity 1.00 = perity 0.652

| 2006 score |                     | 2020 scon                                   |                                                        |
|------------|---------------------|---------------------------------------------|--------------------------------------------------------|
| 80         | 0.645               | 121                                         | 0.652                                                  |
| 83         | 0.545               | 115                                         | 0.598                                                  |
| 60         | 0.986               | 91                                          | 0.983                                                  |
| 1          | 0.980               | 40                                          | 0.979                                                  |
| 83         | 0.067               | 144                                         | 0.049                                                  |
|            | 80<br>83<br>60<br>1 | 80 0.645<br>83 0.545<br>60 0.986<br>1 0.980 | 80 0.645 121   83 0.545 115   60 0.986 91   1 0.980 40 |