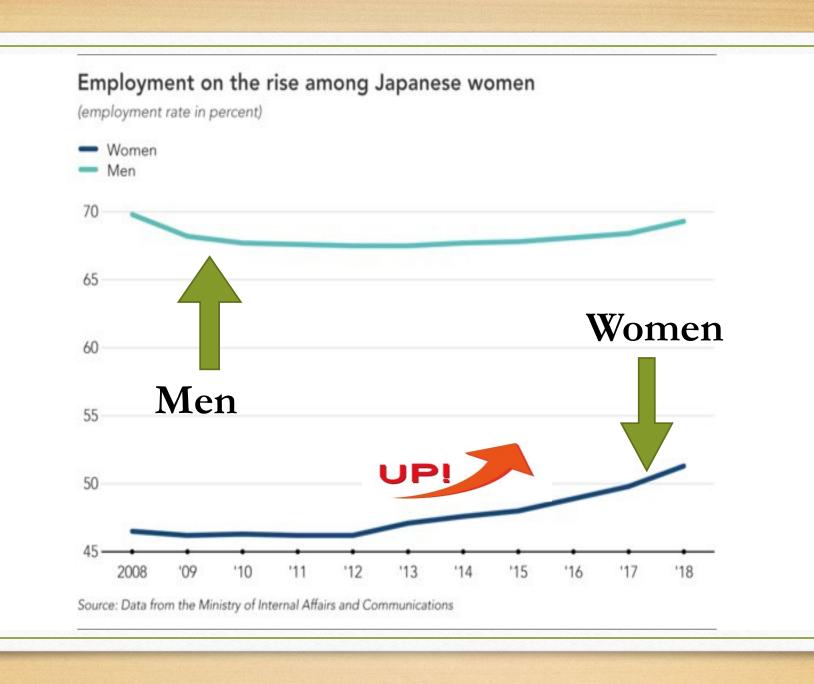

# SDGs 5 Gender

Sakiko Shimozato

Moea Tanaka

### Interview



A san

10,000¥

Same age, place, time



B san

15,000¥

Is this fair? Yes or No



# Problem

Man & Woman

Sexual discrimination







## Gender difference

#### TABLE 1 - World's Best Woman v. Under 18 Boys

| Event       | Best Woman's Result | Best Boy's Result |
|-------------|---------------------|-------------------|
| 100 Meters  | 10.71               | 10.15             |
| 1500 Meters | *3:56.14            | *3:37.43          |
| High Jump   | 2.06 meters         | 2.25 meters       |
| Triple Jump | 14.96 meters        | 17.30 meters      |

But...

Women-only



# Important thing



# Employment in Japan





# Gender gap index

Japan

out of 153 countries 121

score 0.00 = imperity 1.00 = perity 0.652



| 2006 score |                     | 2020 scon                                   |                                                        |
|------------|---------------------|---------------------------------------------|--------------------------------------------------------|
| 80         | 0.645               | 121                                         | 0.652                                                  |
| 83         | 0.545               | 115                                         | 0.598                                                  |
| 60         | 0.986               | 91                                          | 0.983