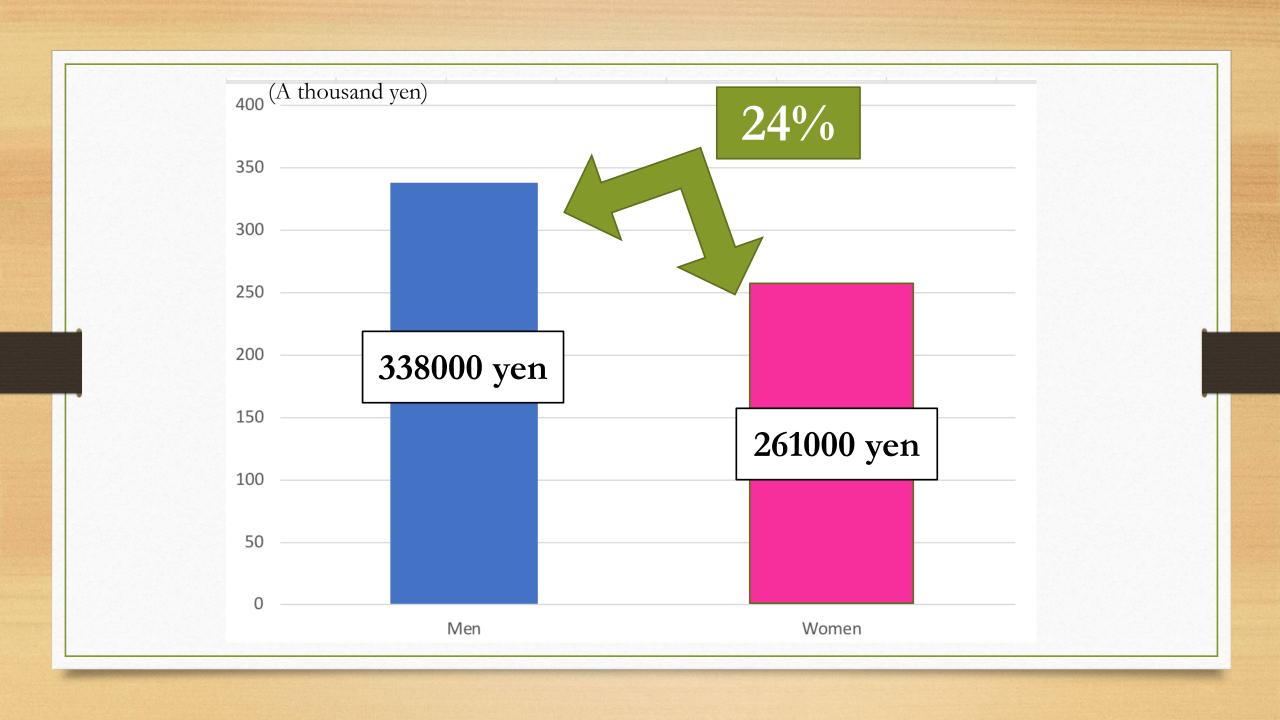

### Interview

A san

10,000¥

Same age, place, time

B san

15,000¥

Is this fair? Yes or No

# Employment in Japan