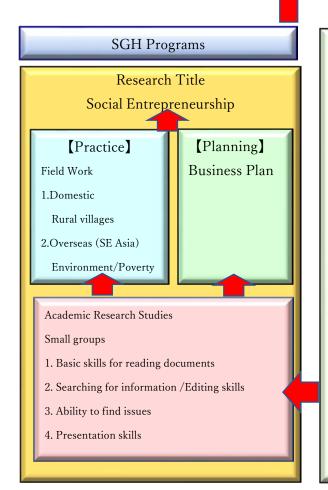

## Keimei Gakuin High School SGH program

Development of Global Leaders with Social Entrepreneurship

Global leaders who try to solve serious social issues through business method

Participation in international programs including super global universities (Kwansei Gakuin University)