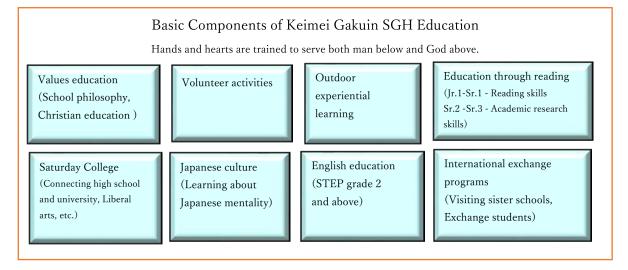

## Keimei Gakuin High School SGH program

Development of Global Leaders with Social Entrepreneurship

Global leaders who try to solve serious social issues through business method

Participation in international programs including super global universities (Kwansei Gakuin University)